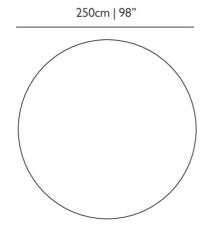

#### **Dimensions**

#### Product

WIDTH 250cm | 98.4"
HEIGHT 250cm | 98.4"
DEPTH 1cm | 0.4"
DIAMETER 250cm | 98.4"
WEIGHT NETTO 13kg | 28.66lbs