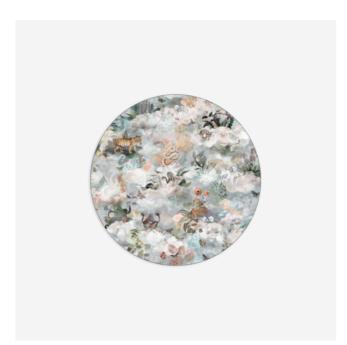

# Memento Moooi Medley Carpet

MOOOI

The Memento Moooi Medley Carpet is a gathering of Extinct Animals known for their unique kindness and love for life. Each animal knew how to cherish each moment of their lives and lived to make beautiful memories.

Depicted amidst the softest of fluffy clouds, they continue their celebration of life. Or is it the afterlife?

## Detailing

The Extinct Animals that inspired the carpet remind you to cherish each moment, make amazing memories, and celebrate life for as long as it lasts.