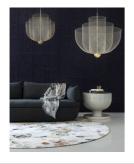

# moooi

# Memento Moooi Medley Carpet

MOOOI



The Memento Moooi Medley Carpet is a gathering of Extinct Animals known for their unique kindness and love for life. Each animal knew how to cherish each moment of their lives and lived to make beautiful memories.

Depicted amidst the softest of fluffy clouds, they continue their celebration of life. Or is it the afterlife?

## Detailing



The Extinct Animals that inspired the carpet remind you to cherish each moment, make amazing memories, and celebrate life for as long as it lasts.

### Colours

Dawn

## Memento Moooi Medley Carpet / Round 250

#### **Dimensions**



#### Product

WIDTH 250cm | 98.4"
HEIGHT 250cm | 98.4"
DEPTH 1cm | 0.4"
DIAMETER 250cm | 98.4"
WEIGHT NETTO 13kg | 28.66lbs

### Packaging

width  $15 \text{cm} \mid 5.9$ " height  $15 \text{cm} \mid 5.9$ " cubage  $0.06 \text{m}^3 \mid 1.99 \text{ft}^3$  length  $250 \text{cm} \mid 98.4$ " weight  $13 \text{kg} \mid 28.66 \text{lbs}$ 

#### Technical

#### MATERIAL

Pile: 100 % PA | Backing: PP Woven Textile backing